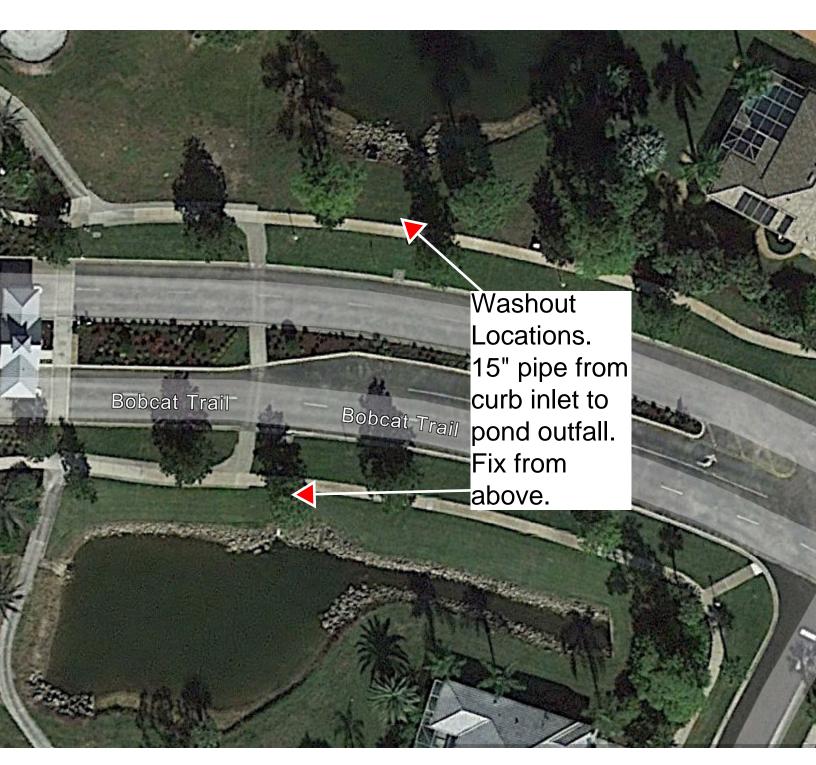

# 9. Engineer's Report

- A. Sidewalk/Stormwater Drainage Concerns
  - i. BDI January 2024 Washout Report 1-11-12
  - ii. M.R.I. Inspection, LLC Estimate 4569
  - iii. Finn Outdoor Estimate 2135
- B. Update on Stormwater Repairs RFP
  - i. Finn Outdoor Proposals
  - ii. Jerry Whited 2-8-24 Email

117

|                     | DER OF BUSINESS e being no old business, the next order of business followed.                                                                                                                                                                                                             |
|---------------------|-------------------------------------------------------------------------------------------------------------------------------------------------------------------------------------------------------------------------------------------------------------------------------------------|
| SEVENTH A.          | ORDER OF BUSINESS  Resident Concerns  Possible foreclosure process on the Golf Course was discussed. Mr. Brall requested                                                                                                                                                                  |
|                     | staff ensure the monthly Metro PSI cost was included in the invoices being sent                                                                                                                                                                                                           |
|                     | the Golf Course for reimbursement.                                                                                                                                                                                                                                                        |
| B.<br>•             | Exit Barrier Discussion  i. Envera Quote Q-13587-1  The Board tabled this item.                                                                                                                                                                                                           |
| C.                  | Consideration of Resolution 2024-03 for the 2024 General Election                                                                                                                                                                                                                         |
|                     | On MOTION by Brall, seconded by Mr. Fisher, with all in favor, Resolution 2024-03, Confirming the District's Use of the Sarasota County Supervisor of Elections to Continue Conducting the District's Election of Supervisors in Conjunction with the General Election, was adopted (4-0) |
| EIGHTH O<br>A.<br>• | RDER OF BUSINESS  Manager's Report  Follow Up Items  Mr. Faircloth provided updates on follow up items, including the status of emain                                                                                                                                                     |
|                     | for the CDD.                                                                                                                                                                                                                                                                              |
| B.<br>•             | Field Manager's Report Mr. Whitlock reviewed the Field Management Report with the Board. Mr. Ba                                                                                                                                                                                           |
|                     | requested MRI contact information, as well as information for Harbour Isle                                                                                                                                                                                                                |
|                     | District Manager so he could follow up on the work completed by Finn Outdo                                                                                                                                                                                                                |
|                     | there.                                                                                                                                                                                                                                                                                    |
| NINTH OR A.         | DER OF BUSINESS  Engineer's Report Sidewalk/Stormwater Drainage Concerns i. BDI January 2024 Washout Report 1-11-24 ii. M.R.I. Inspection, LLC Estimate 4569 The Board tabled these items to next month.                                                                                  |
|                     | SEVENTH A. A. C.  B. C.  EIGHTH O A.  NINTH OR                                                                                                                                                                                                                                            |

| 155<br>156<br>157<br>158               | B. The Bo | Update on Stormwater Repairs RFP  i. Finn Outdoor Proposals  ii. Jerry Whited 2-8-24 Email oard tabled these items to next month.                                                                                                                         |
|----------------------------------------|-----------|-----------------------------------------------------------------------------------------------------------------------------------------------------------------------------------------------------------------------------------------------------------|
| 159<br>160<br>161<br>162<br>163<br>164 |           | DER OF BUSINESS  Follow Up Items  i. Map Issues Update  ii. Golf Course Items  Mr. Jackson provided updates on map issues and Golf Course items.                                                                                                          |
| 165                                    | •         | Mr. Brall noted that irrigation line break damage was caused in multiple places due                                                                                                                                                                       |
| 166                                    |           | to the recent mowing of the Golf Course.                                                                                                                                                                                                                  |
| 167                                    | •         | The Board requested an update from Mr. Faircloth on the SWFWMD                                                                                                                                                                                            |
| 168                                    |           | reimbursement for the plugging of the wells. M. Faircloth noted he would                                                                                                                                                                                  |
| 169                                    |           | investigate it and report back the Board.                                                                                                                                                                                                                 |
| 170<br>171<br>172<br>173<br>174<br>175 |           | On MOTION by Mr. Brall, seconded by Mr. Burke, with all in favor, District Counsel was authorized to obtain names from the mowing of the Golf Course, and prepare and send a Demand Letter for the District's damage related to irrigation repairs. (4-0) |
| 176<br>177<br>178                      | These     | <ul> <li>a. Celtic Bank</li> <li>b. City of North Port</li> <li>items were not addressed.</li> </ul>                                                                                                                                                      |
| 179<br>180<br>181<br>182               | <b>A.</b> | ORDER OF BUSINESS Other Reports Infrastructure/Asset Management (Board Workshop) being no report, the next item followed.                                                                                                                                 |
| 183<br>184                             | B.<br>•   | Landscape Committee Mr. Brall provided updates.                                                                                                                                                                                                           |
| 185<br>186                             |           | i. LMP Estimate 87599 Brazilian Pepper Removal, Lake 5                                                                                                                                                                                                    |
| 187<br>188<br>189<br>190<br>191        |           | On MOTION by Mr. Brall, seconded by Mr. Burke, with all in favor, LMP Estimate 87599 for removal of Brazilian Peppers along Lake 5 in the amount of \$3,000.25 was approved. (4-0)                                                                        |
| 192<br>193                             | C. There  | Newsletter Supervisor being no report, the next item followed.                                                                                                                                                                                            |