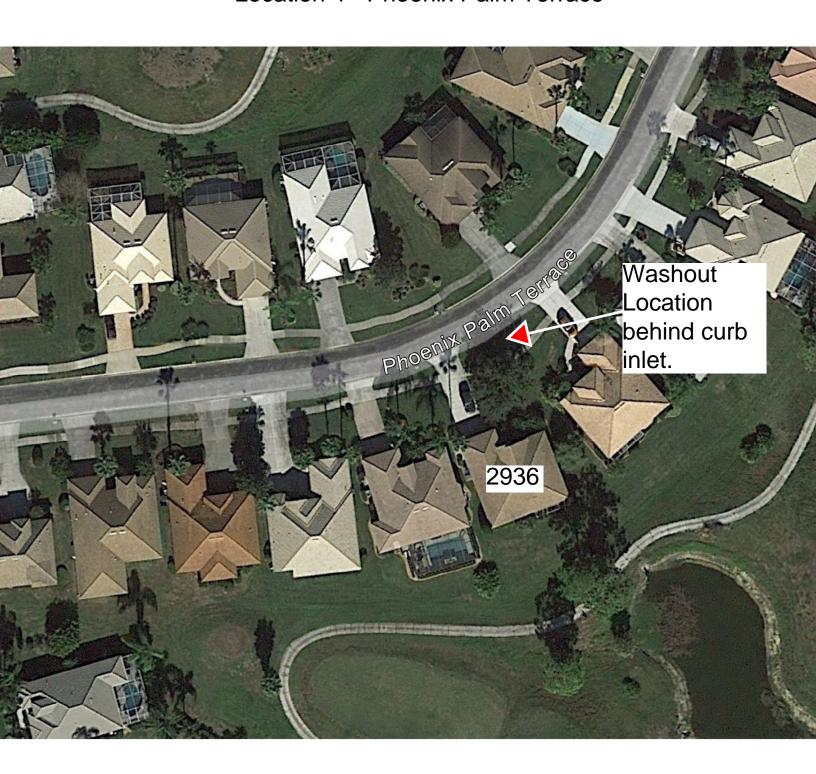

# 9. Engineer's Report

- A. Sidewalk/Stormwater Drainage Concerns
  - i. BDI January 2024 Washout Report 1-11-12
  - ii. M.R.I. Inspection, LLC Estimate 4569
  - iii. Finn Outdoor Estimate 2135
- B. Update on Stormwater Repairs RFP
  - i. Finn Outdoor Proposals
  - ii. Jerry Whited 2-8-24 Email

117

|                     | DER OF BUSINESS e being no old business, the next order of business followed.                                                                                                                                                                                                             |
|---------------------|-------------------------------------------------------------------------------------------------------------------------------------------------------------------------------------------------------------------------------------------------------------------------------------------|
| SEVENTH A.          | ORDER OF BUSINESS  Resident Concerns  Possible foreclosure process on the Golf Course was discussed. Mr. Brall requested                                                                                                                                                                  |
|                     | staff ensure the monthly Metro PSI cost was included in the invoices being sent                                                                                                                                                                                                           |
|                     | the Golf Course for reimbursement.                                                                                                                                                                                                                                                        |
| B.<br>•             | Exit Barrier Discussion  i. Envera Quote Q-13587-1  The Board tabled this item.                                                                                                                                                                                                           |
| C.                  | Consideration of Resolution 2024-03 for the 2024 General Election                                                                                                                                                                                                                         |
|                     | On MOTION by Brall, seconded by Mr. Fisher, with all in favor, Resolution 2024-03, Confirming the District's Use of the Sarasota County Supervisor of Elections to Continue Conducting the District's Election of Supervisors in Conjunction with the General Election, was adopted (4-0) |
| EIGHTH O<br>A.<br>• | RDER OF BUSINESS  Manager's Report  Follow Up Items  Mr. Faircloth provided updates on follow up items, including the status of emain                                                                                                                                                     |
|                     | for the CDD.                                                                                                                                                                                                                                                                              |
| B.<br>•             | Field Manager's Report Mr. Whitlock reviewed the Field Management Report with the Board. Mr. Ba                                                                                                                                                                                           |
|                     | requested MRI contact information, as well as information for Harbour Isle                                                                                                                                                                                                                |
|                     | District Manager so he could follow up on the work completed by Finn Outdo                                                                                                                                                                                                                |
|                     | there.                                                                                                                                                                                                                                                                                    |
| NINTH OR A.         | DER OF BUSINESS  Engineer's Report Sidewalk/Stormwater Drainage Concerns i. BDI January 2024 Washout Report 1-11-24 ii. M.R.I. Inspection, LLC Estimate 4569 The Board tabled these items to next month.                                                                                  |
|                     | SEVENTH A. A. C.  B. C.  EIGHTH O A.  NINTH OR                                                                                                                                                                                                                                            |