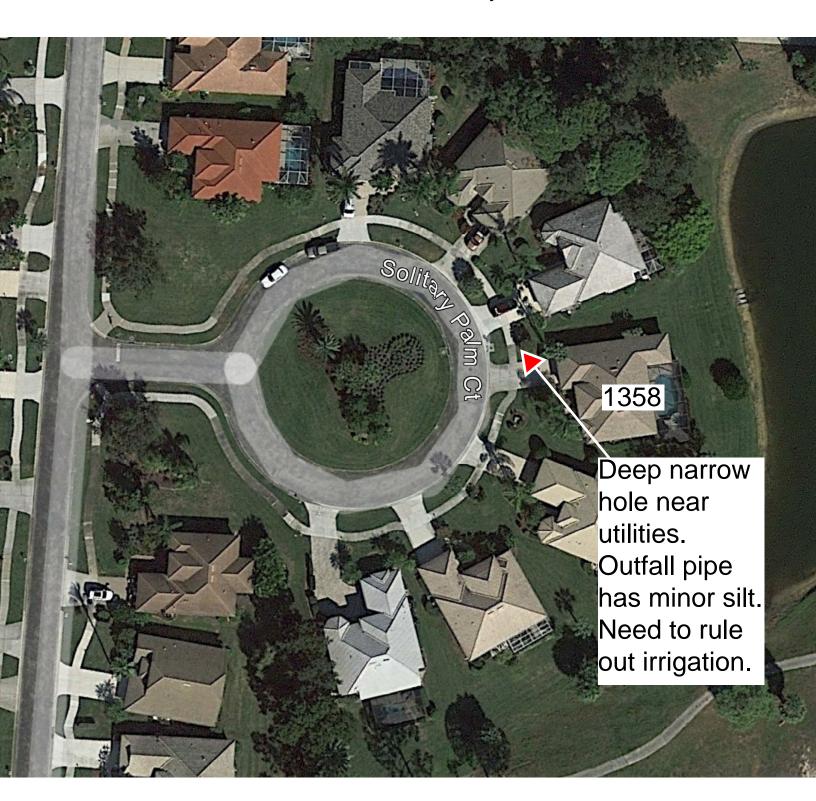

# 9. Engineer's Report

- A. Sidewalk/Stormwater Drainage Concerns
  - i. BDI January 2024 Washout Report 1-11-12
  - ii. M.R.I. Inspection, LLC Estimate 4569
  - iii. Finn Outdoor Estimate 2135
- B. Update on Stormwater Repairs RFP
  - i. Finn Outdoor Proposals
  - ii. Jerry Whited 2-8-24 Email

117

|                     | DER OF BUSINESS e being no old business, the next order of business followed.                                                                                                                                                                                                             |
|---------------------|-------------------------------------------------------------------------------------------------------------------------------------------------------------------------------------------------------------------------------------------------------------------------------------------|
| SEVENTH A.          | ORDER OF BUSINESS  Resident Concerns  Possible foreclosure process on the Golf Course was discussed. Mr. Brall requested                                                                                                                                                                  |
|                     | staff ensure the monthly Metro PSI cost was included in the invoices being sent                                                                                                                                                                                                           |
|                     | the Golf Course for reimbursement.                                                                                                                                                                                                                                                        |
| B.<br>•             | Exit Barrier Discussion  i. Envera Quote Q-13587-1  The Board tabled this item.                                                                                                                                                                                                           |
| C.                  | Consideration of Resolution 2024-03 for the 2024 General Election                                                                                                                                                                                                                         |
|                     | On MOTION by Brall, seconded by Mr. Fisher, with all in favor, Resolution 2024-03, Confirming the District's Use of the Sarasota County Supervisor of Elections to Continue Conducting the District's Election of Supervisors in Conjunction with the General Election, was adopted (4-0) |
| EIGHTH O<br>A.<br>• | RDER OF BUSINESS  Manager's Report  Follow Up Items  Mr. Faircloth provided updates on follow up items, including the status of emain                                                                                                                                                     |
|                     | for the CDD.                                                                                                                                                                                                                                                                              |
| B.<br>•             | Field Manager's Report Mr. Whitlock reviewed the Field Management Report with the Board. Mr. Ba                                                                                                                                                                                           |
|                     | requested MRI contact information, as well as information for Harbour Isle                                                                                                                                                                                                                |
|                     | District Manager so he could follow up on the work completed by Finn Outdo                                                                                                                                                                                                                |
|                     | there.                                                                                                                                                                                                                                                                                    |
| NINTH OR A.         | DER OF BUSINESS  Engineer's Report Sidewalk/Stormwater Drainage Concerns i. BDI January 2024 Washout Report 1-11-24 ii. M.R.I. Inspection, LLC Estimate 4569 The Board tabled these items to next month.                                                                                  |
|                     | SEVENTH A. A. C.  B. C.  EIGHTH O A.  NINTH OR                                                                                                                                                                                                                                            |