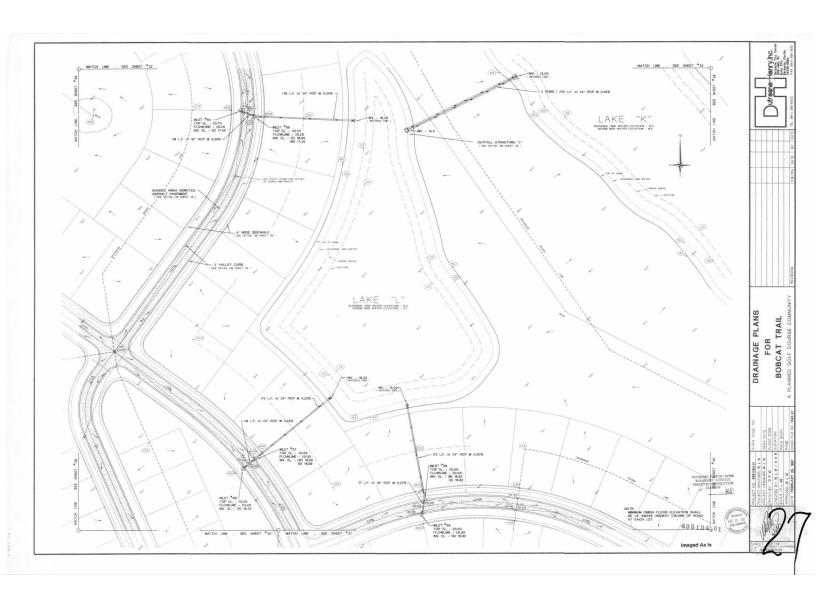

# 9. Engineer's Report

- A. Sidewalk/Stormwater Drainage Concerns
  - i. BDI January 2024 Washout Report 1-11-12
  - ii. M.R.I. Inspection, LLC Estimate 4569
  - iii. Finn Outdoor Estimate 2135
- B. Update on Stormwater Repairs RFP
  - i. Finn Outdoor Proposals
  - ii. Jerry Whited 2-8-24 Email

117

|                     | DER OF BUSINESS e being no old business, the next order of business followed.                                                                                                                                                                                                             |
|---------------------|-------------------------------------------------------------------------------------------------------------------------------------------------------------------------------------------------------------------------------------------------------------------------------------------|
| SEVENTH A.          | ORDER OF BUSINESS  Resident Concerns  Possible foreclosure process on the Golf Course was discussed. Mr. Brall requested                                                                                                                                                                  |
|                     | staff ensure the monthly Metro PSI cost was included in the invoices being sent                                                                                                                                                                                                           |
|                     | the Golf Course for reimbursement.                                                                                                                                                                                                                                                        |
| B.<br>•             | Exit Barrier Discussion  i. Envera Quote Q-13587-1  The Board tabled this item.                                                                                                                                                                                                           |
| C.                  | Consideration of Resolution 2024-03 for the 2024 General Election                                                                                                                                                                                                                         |
|                     | On MOTION by Brall, seconded by Mr. Fisher, with all in favor, Resolution 2024-03, Confirming the District's Use of the Sarasota County Supervisor of Elections to Continue Conducting the District's Election of Supervisors in Conjunction with the General Election, was adopted (4-0) |
| EIGHTH O<br>A.<br>• | RDER OF BUSINESS  Manager's Report  Follow Up Items  Mr. Faircloth provided updates on follow up items, including the status of emain                                                                                                                                                     |
|                     | for the CDD.                                                                                                                                                                                                                                                                              |
| B.<br>•             | Field Manager's Report Mr. Whitlock reviewed the Field Management Report with the Board. Mr. Ba                                                                                                                                                                                           |
|                     | requested MRI contact information, as well as information for Harbour Isle                                                                                                                                                                                                                |
|                     | District Manager so he could follow up on the work completed by Finn Outdo                                                                                                                                                                                                                |
|                     | there.                                                                                                                                                                                                                                                                                    |
| NINTH OR A.         | DER OF BUSINESS  Engineer's Report Sidewalk/Stormwater Drainage Concerns i. BDI January 2024 Washout Report 1-11-24 ii. M.R.I. Inspection, LLC Estimate 4569 The Board tabled these items to next month.                                                                                  |
|                     | SEVENTH A. A. C.  B. C.  EIGHTH O A.  NINTH OR                                                                                                                                                                                                                                            |