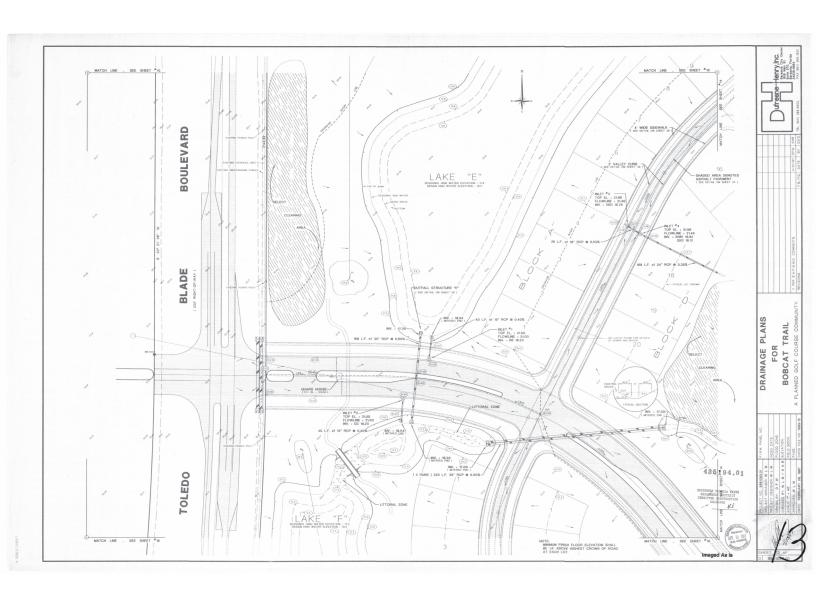

# 9. Engineer's Report

- A. Sidewalk/Stormwater Drainage Concerns
  - i. BDI January 2024 Washout Report 1-11-12
  - ii. M.R.I. Inspection, LLC Estimate 4569
  - iii. Finn Outdoor Estimate 2135
- B. Update on Stormwater Repairs RFP
  - i. Finn Outdoor Proposals
  - ii. Jerry Whited 2-8-24 Email

117

|                     | DER OF BUSINESS e being no old business, the next order of business followed.                                                                                                                                                                                                             |
|---------------------|-------------------------------------------------------------------------------------------------------------------------------------------------------------------------------------------------------------------------------------------------------------------------------------------|
| SEVENTH A.          | ORDER OF BUSINESS  Resident Concerns  Possible foreclosure process on the Golf Course was discussed. Mr. Brall requested                                                                                                                                                                  |
|                     | staff ensure the monthly Metro PSI cost was included in the invoices being sent                                                                                                                                                                                                           |
|                     | the Golf Course for reimbursement.                                                                                                                                                                                                                                                        |
| B.<br>•             | Exit Barrier Discussion  i. Envera Quote Q-13587-1  The Board tabled this item.                                                                                                                                                                                                           |
| C.                  | Consideration of Resolution 2024-03 for the 2024 General Election                                                                                                                                                                                                                         |
|                     | On MOTION by Brall, seconded by Mr. Fisher, with all in favor, Resolution 2024-03, Confirming the District's Use of the Sarasota County Supervisor of Elections to Continue Conducting the District's Election of Supervisors in Conjunction with the General Election, was adopted (4-0) |
| EIGHTH O<br>A.<br>• | RDER OF BUSINESS  Manager's Report  Follow Up Items  Mr. Faircloth provided updates on follow up items, including the status of emain                                                                                                                                                     |
|                     | for the CDD.                                                                                                                                                                                                                                                                              |
| B.<br>•             | Field Manager's Report Mr. Whitlock reviewed the Field Management Report with the Board. Mr. Ba                                                                                                                                                                                           |
|                     | requested MRI contact information, as well as information for Harbour Isle                                                                                                                                                                                                                |
|                     | District Manager so he could follow up on the work completed by Finn Outdo                                                                                                                                                                                                                |
|                     | there.                                                                                                                                                                                                                                                                                    |
| NINTH OR A.         | DER OF BUSINESS  Engineer's Report Sidewalk/Stormwater Drainage Concerns i. BDI January 2024 Washout Report 1-11-24 ii. M.R.I. Inspection, LLC Estimate 4569 The Board tabled these items to next month.                                                                                  |
|                     | SEVENTH A. A. C.  B. C.  EIGHTH O A.  NINTH OR                                                                                                                                                                                                                                            |

| 155<br>156<br>157<br>158               | B. The Bo | Update on Stormwater Repairs RFP  i. Finn Outdoor Proposals  ii. Jerry Whited 2-8-24 Email oard tabled these items to next month.                                                                                                                         |
|----------------------------------------|-----------|-----------------------------------------------------------------------------------------------------------------------------------------------------------------------------------------------------------------------------------------------------------|
| 159<br>160<br>161<br>162<br>163<br>164 |           | DER OF BUSINESS  Follow Up Items  i. Map Issues Update  ii. Golf Course Items  Mr. Jackson provided updates on map issues and Golf Course items.                                                                                                          |
| 165                                    | •         | Mr. Brall noted that irrigation line break damage was caused in multiple places due                                                                                                                                                                       |
| 166                                    |           | to the recent mowing of the Golf Course.                                                                                                                                                                                                                  |
| 167                                    | •         | The Board requested an update from Mr. Faircloth on the SWFWMD                                                                                                                                                                                            |
| 168                                    |           | reimbursement for the plugging of the wells. M. Faircloth noted he would                                                                                                                                                                                  |
| 169                                    |           | investigate it and report back the Board.                                                                                                                                                                                                                 |
| 170<br>171<br>172<br>173<br>174<br>175 |           | On MOTION by Mr. Brall, seconded by Mr. Burke, with all in favor, District Counsel was authorized to obtain names from the mowing of the Golf Course, and prepare and send a Demand Letter for the District's damage related to irrigation repairs. (4-0) |
| 176<br>177<br>178                      | These     | <ul> <li>a. Celtic Bank</li> <li>b. City of North Port</li> <li>items were not addressed.</li> </ul>                                                                                                                                                      |
| 179<br>180<br>181<br>182               | <b>A.</b> | ORDER OF BUSINESS Other Reports Infrastructure/Asset Management (Board Workshop) being no report, the next item followed.                                                                                                                                 |
| 183<br>184                             | B.<br>•   | Landscape Committee Mr. Brall provided updates.                                                                                                                                                                                                           |
| 185<br>186                             |           | i. LMP Estimate 87599 Brazilian Pepper Removal, Lake 5                                                                                                                                                                                                    |
| 187<br>188<br>189<br>190<br>191        |           | On MOTION by Mr. Brall, seconded by Mr. Burke, with all in favor, LMP Estimate 87599 for removal of Brazilian Peppers along Lake 5 in the amount of \$3,000.25 was approved. (4-0)                                                                        |
| 192<br>193                             | C. There  | Newsletter Supervisor being no report, the next item followed.                                                                                                                                                                                            |