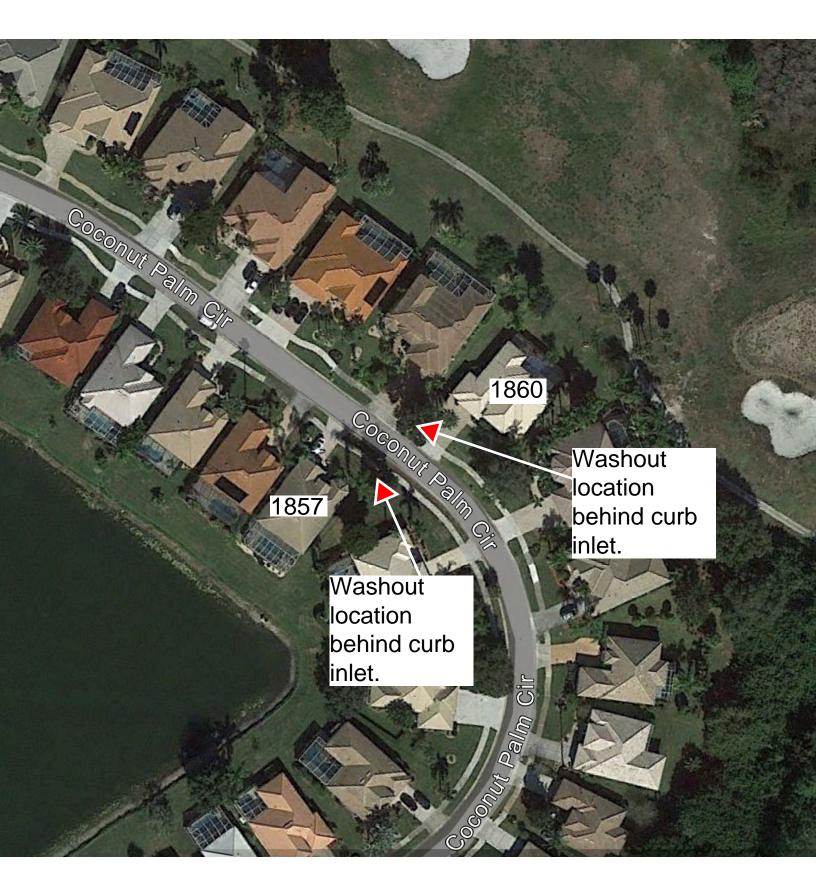

# 9. Engineer's Report

- A. Sidewalk/Stormwater Drainage Concerns
  - i. BDI January 2024 Washout Report 1-11-12
  - ii. M.R.I. Inspection, LLC Estimate 4569
  - iii. Finn Outdoor Estimate 2135
- B. Update on Stormwater Repairs RFP
  - i. Finn Outdoor Proposals
  - ii. Jerry Whited 2-8-24 Email

#### **Notes**

- (1) This represents under 1 month of operating expenditures.
- (2) Board assigned prior year fund balance (as of 9/30/22) by motion on 11/17/22.

**Total Unassigned (undesignated) Cash** 

630,200

#### **Budget Narrative**

Fiscal Year 2025

#### **REVENUES**

#### Interest-Investments

**BOBCAT TRAIL** 

The District earns interest on the monthly average collected balance for their operating accounts.